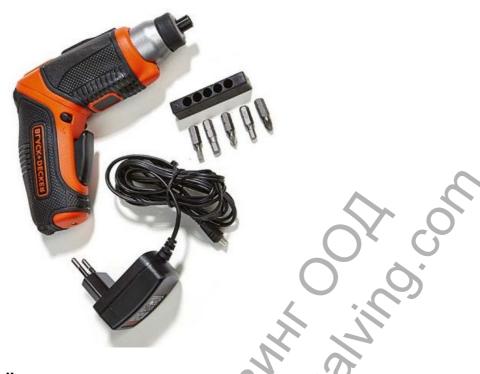

## 3.6V Li-Ion screwdriver CS3653LC

- **Details** 
  - More comfort by allowing you to choose between in-line or pistol use
  - Two position handle offers best ergonomic solution to suit user and application
  - Micro USB compatible port for charging
  - Always know if the battery is fully charged and how much charge is left
  - LED work light for visibility in dark areas, hidden corners, edges and inside furniture
  - 1.5Ah Lithium battery which once charged holds its charge for up to 18 months whilst idle

## **Includes**

• 5 x 25 mm H4, H5, PZ1, PZ2, SL4

| Voltage<br>Battery Type | 3.6 V<br>Lithium Ion |
|-------------------------|----------------------|
| Charge time             | 2.5 h                |
| Max Torque              | 6 Nm                 |
| Reverse                 | Yes                  |
| No load speed           | 190 rpm              |
| Kit Box                 | No                   |
| Accessories Supplied    | Yes                  |
| Guarantee               | 2 Years              |
| Soft grip               | Yes                  |